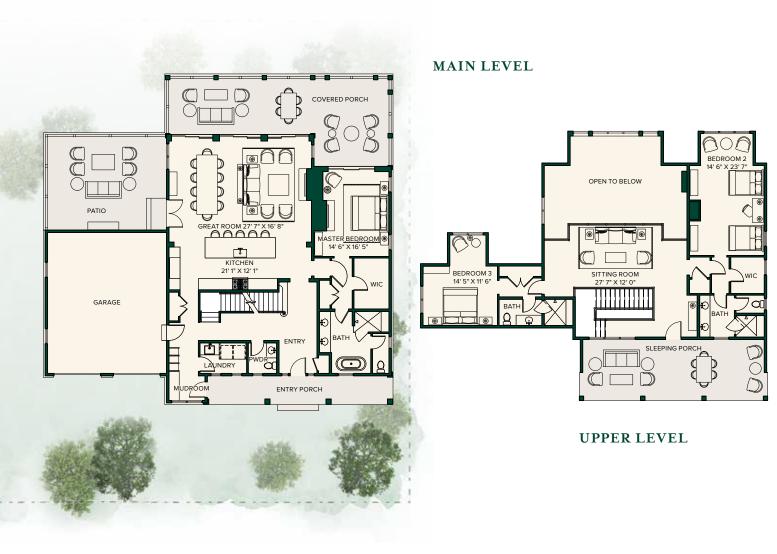

# FLOOR PLAN

### Taconic Contemporary

COVERED PORCH 000 60 L MILY ROO BEDROOM 5 BEDROOM 4 \14' 2" X 15' 8" MECH/STORAGE LOWER LEVEL

| LAYOUT         | MAIN | UPPER |
|----------------|------|-------|
| Bedrooms       | 1    | 2     |
| Bathrooms      | 1    | 2     |
| Half Bathrooms | 1    |       |

## LIVING SPACE

Interior Terrace/Covered Porch 4,399 SF 2,252 SF

#### LAYOUT

| Bedrooms       | 2 |
|----------------|---|
| Bathrooms      | 2 |
| Half Bathrooms |   |