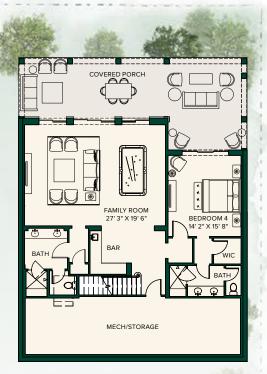

# FLOOR PLAN

## Taconic Contemporary Options

#### ALTERNATE LOWER LEVEL LAYOUT

## LIVING SPACE Optional Lower Level

1,316 SF

T 845.789.1770 E sales@siloridge.com