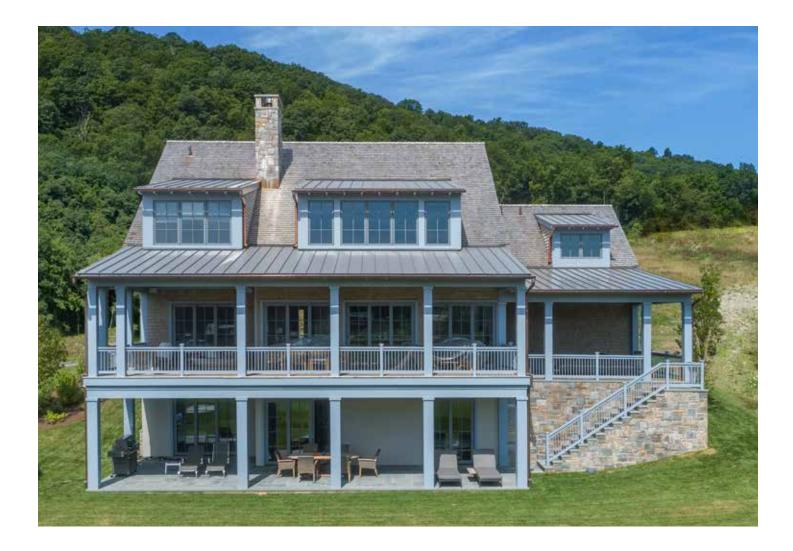

# TACONIC CONTEMPORARY

The cottage-style exterior of the Taconic opens to the grand stair hall of this five-bedroom, five-and-a-half-bath multilevel residence. Adding to the drama, an impressive double-height great room looks out to a broad terrace and panoramic valley views. The upper level features a sitting room and additional bedrooms, as well as a sleeping porch, while the lower level centers around a family room designed for entertaining inside and out.