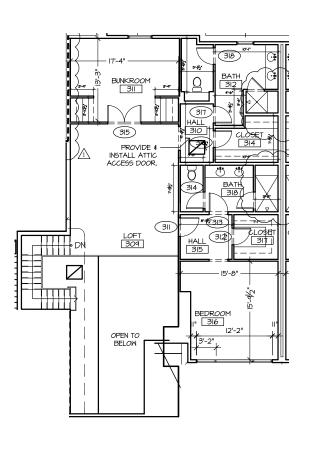

Unit 2, Two Bedroom

Unit 1, Three Bedroom

LOWER LEVEL

UPPER LEVEL

Unit 3, Two Bedroom

Unit 4, Two Bedroom

Unit 6, Four Bedroom

Unit 5, Three Bedroom

Unit 8, Three Bedroom

Unit 7, Four Bedroom