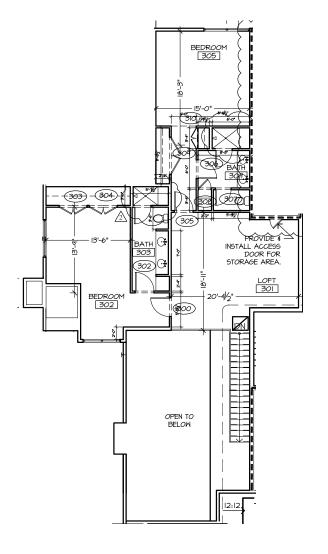

## **Stissing Condos**

Located in the heart of Silo Ridge, the Stissing Condos are equidistant to both The Barn and Ridge House. Located just minutes from world-class amenities, they offer the neighborhood flavor of a small Hudson Valley town. Elevators from the underground parking and storage area conveniently whisk you to your individual unit. The Stissing Condos boast Southern facing views of the #10 golf hole, lake, and mountains beyond.









Unit 2, Two Bedroom

Unit 1, Three Bedroom



LOWER LEVEL



UPPER LEVEL



Unit 3, Two Bedroom

Unit 4, Two Bedroom





Unit 6, Four Bedroom

Unit 5, Three Bedroom









Unit 8, Three Bedroom

Unit 7, Four Bedroom























# Hudson Valley Lifestyle

The relaxed rural vibe of New York's historic Hudson Valley awaits you at Silo Ridge Field Club, a private, gated community on 850 scenic acres in Amenia, NY. Just two hours by automobile or train from Manhattan, this exclusive property offers members a world-class equestrian center, Tom Fazio-designed golf course, extensive and varied outdoor recreation, and the five-star amenities and unparalleled service that Discovery Land Company offers. Here in the heart of Dutchess County, you're surrounded by farmers' markets, apple orchards, and growers who produce fresh, local, and seasonal ingredients for the club's dining venues. Choose from a range of residences designed to reflect the area's