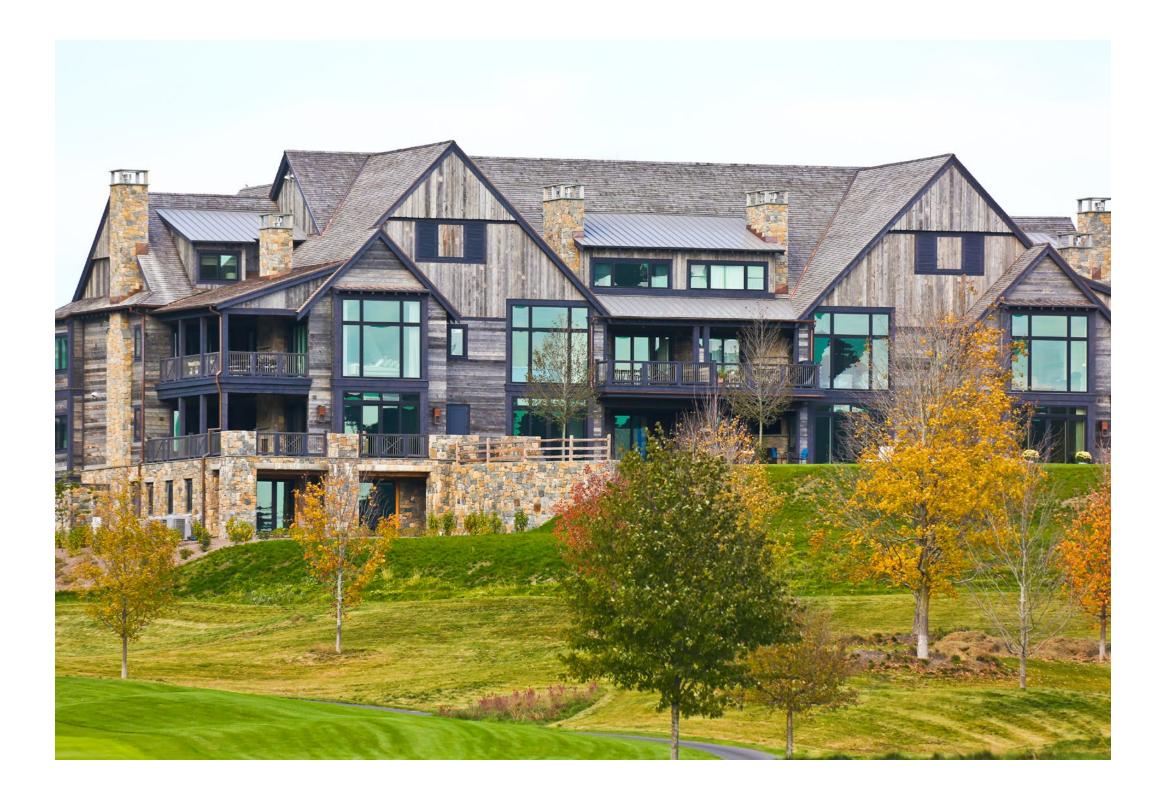

## **Stissing Condos**

Located in the heart of Silo Ridge, the Stissing Condos are equidistant to both The Barn and Ridge House. Located just minutes from world-class amenities, they offer the neighborhood flavor of a small Hudson Valley town. Elevators from the underground parking and storage area conveniently whisk you to your individual unit. The Stissing Condos boast Southern facing views of the #10 golf hole, lake, and mountains beyond.