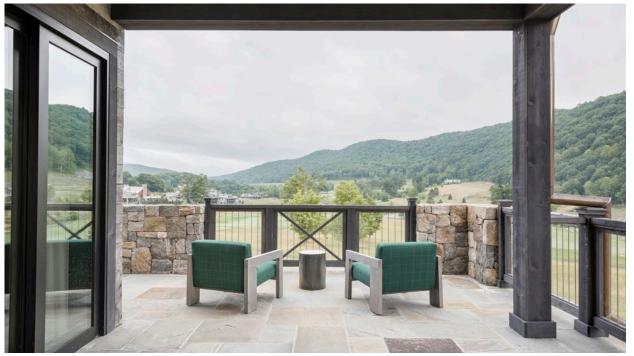

## **Stissing Condos**

Located in the heart of Silo Ridge, the Stissing Condos are equidistant to both The Barn and Ridge House. Located just minutes from world-class amenities, they offer the neighborhood flavor of a small Hudson Valley town. Elevators from the underground parking and storage area conveniently whisk you to your individual unit. The Stissing Condos boast Southern facing views of the #10 golf hole, lake, and mountains beyond.