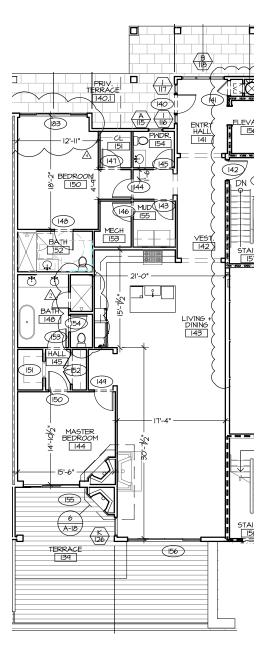

Unit 2, Two Bedroom

Unit 1, Three Bedroom

LOWER LEVEL

UPPER LEVEL

Unit 3, Two Bedroom

Unit 4, Two Bedroom

Unit 6, Four Bedroom

Unit 5, Three Bedroom