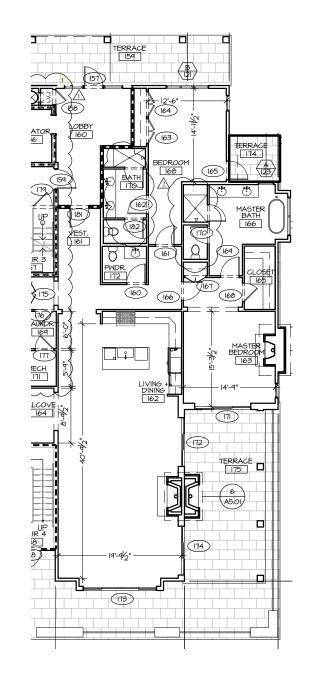

## **Stissing Condos**

Located in the heart of Silo Ridge, the Stissing Condos are equidistant to both The Barn and Ridge House. Located just minutes from world-class amenities, they offer the neighborhood flavor of a small Hudson Valley town. Elevators from the underground parking and storage area conveniently whisk you to your individual unit. The Stissing Condos boast Southern facing views of the #10 golf hole, lake, and mountains beyond.









Unit 2, Two Bedroom

Unit 1, Three Bedroom



LOWER LEVEL



UPPER LEVEL



Unit 3, Two Bedroom

Unit 4, Two Bedroom





Unit 6, Four Bedroom

Unit 5, Three Bedroom









Unit 8, Three Bedroom

Unit 7, Four Bedroom























# Hudson Valley Lifestyle

The relaxed rural vibe of New York's historic Hudson Valley awaits you at Silo Ridge Field Club, a private, gated community on 850 scenic acres in Amenia, NY. Just two hours by automobile or train from Manhattan, this exclusive property offers members a world-class equestrian center, Tom Fazio-designed golf course, extensive and varied outdoor recreation, and the five-star amenities and unparalleled service that Discovery Land Company offers. Here in the heart of Dutchess County, you're surrounded by farmers' markets, apple orchards, and growers who produce fresh, local, and seasonal ingredients for the club's dining venues. Choose from a rang