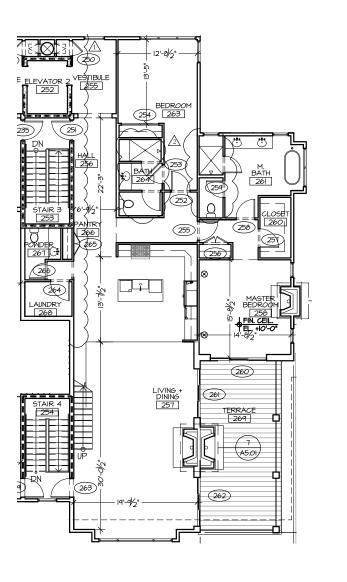

Unit 2, Two Bedroom

Unit 1, Three Bedroom

LOWER LEVEL

UPPER LEVEL

Unit 3, Two Bedroom

Unit 4, Two Bedroom

Unit 6, Four Bedroom

Unit 5, Three Bedroom

Unit 8, Three Bedroom

Unit 7, Four Bedroom