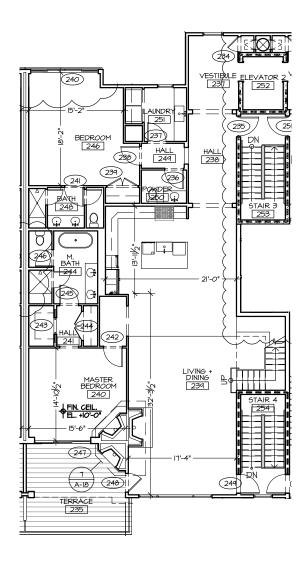

Unit 2, Two Bedroom

Unit 1, Three Bedroom

LOWER LEVEL

UPPER LEVEL

Unit 3, Two Bedroom

Unit 4, Two Bedroom

Unit 6, Four Bedroom

Unit 5, Three Bedroom