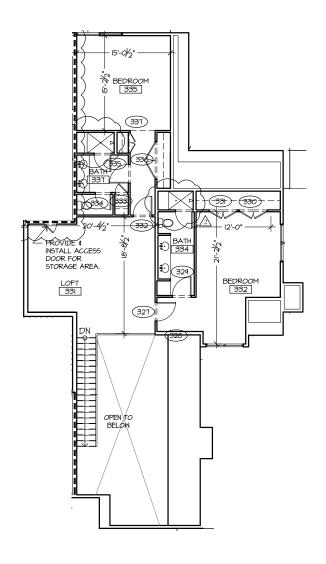

## **Stissing Condos**

Located in the heart of Silo Ridge, the Stissing Condos are equidistant to both The Barn and Ridge House. Located just minutes from world-class amenities, they offer the neighborhood flavor of a small Hudson Valley town. Elevators from the underground parking and storage area conveniently whisk you to your individual unit. The Stissing Condos boast Southern facing views of the #10 golf hole, lake, and mountains beyond.









Unit 2, Two Bedroom

Unit 1, Three Bedroom



LOWER LEVEL



UPPER LEVEL



Unit 3, Two Bedroom

Unit 4, Two Bedroom





Unit 6, Four Bedroom

Unit 5, Three Bedroom









Unit 8, Three Bedroom

Unit 7, Four Bedroom























# Hudson Valley Lifestyle

The relaxed rural vibe of New York's historic Hudson Valley awaits you at Silo Ridge Field Club, a private, gated community on 850 scenic acres in Amenia, NY. Just two hours by automobile or train from Manhattan, this exclusive property offers members a world-class equestrian center, Tom Fazio-designed golf course, extensive and varied outdoor recreation, and the five-star amenities and unparalleled service that Discovery Land Company offers. Here in the heart of Dutchess County, you're surrounded by farmers' markets, apple orchards, and growers who produce fresh, local, and seasonal ingredients for the club's dining venues. Choose from a range of residences designed to reflect the area's unique aesthetic or select a custom lot for the estate you'