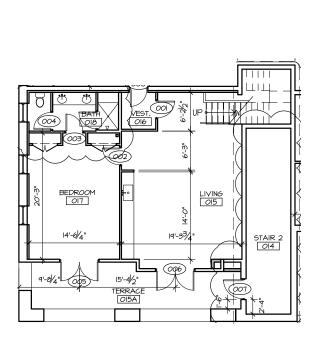

Unit 2, Two Bedroom

Unit 1, Three Bedroom

LOWER LEVEL

UPPER LEVEL

Unit 3, Two Bedroom

Unit 4, Two Bedroom

Unit 6, Four Bedroom

Unit 5, Three Bedroom