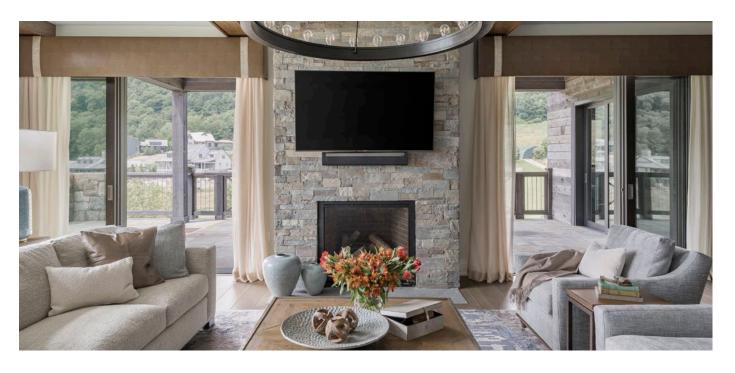

## **Stissing Condos**

Located in the heart of Silo Ridge, the Stissing Condos are equidistant to both The Barn and Ridge House. Located just minutes from world-class amenities, they offer the neighborhood flavor of a small Hudson Valley town. Elevators from the underground parking and storage area conveniently whisk you to your individual unit. The Stissing Condos boast Southern facing views of the #10 golf hole, lake, and mountains beyond.