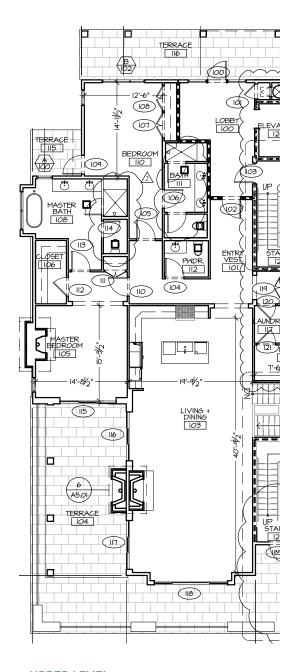

## **Stissing Condos**

Located in the heart of Silo Ridge, the Stissing Condos are equidistant to both The Barn and Ridge House. Located just minutes from world-class amenities, they offer the neighborhood flavor of a small Hudson Valley town. Elevators from the underground parking and storage area conveniently whisk you to your individual unit. The Stissing Condos boast Southern facing views of the #10 golf hole, lake, and mountains beyond.









Unit 2, Two Bedroom

Unit 1, Three Bedroom



LOWER LEVEL



UPPER LEVEL



Unit 3, Two Bedroom

Unit 4, Two Bedroom





Unit 6, Four Bedroom

Unit 5, Three Bedroom









Unit 8, Three Bedroom

Unit 7, Four Bedroom























# Hudson Valley Lifestyle

The relaxed rural vibe of New York's historic Hudson Valley awaits you at Silo Ridge Field Club, a private, gated community on 850 scenic acres in Amenia, NY. Just two hours by automobile or train from Manhattan, this exclusive property offers members a world-class equestrian center, Tom Fazio-designed golf course, extensive and varied outdoor recreation, and the five-star amenities and unparalleled service that Discovery Land Company offers. Here in the heart of Dutchess County, you're surrounded by farmers' markets, apple orchards, and growers who produce fresh, local, and seasonal