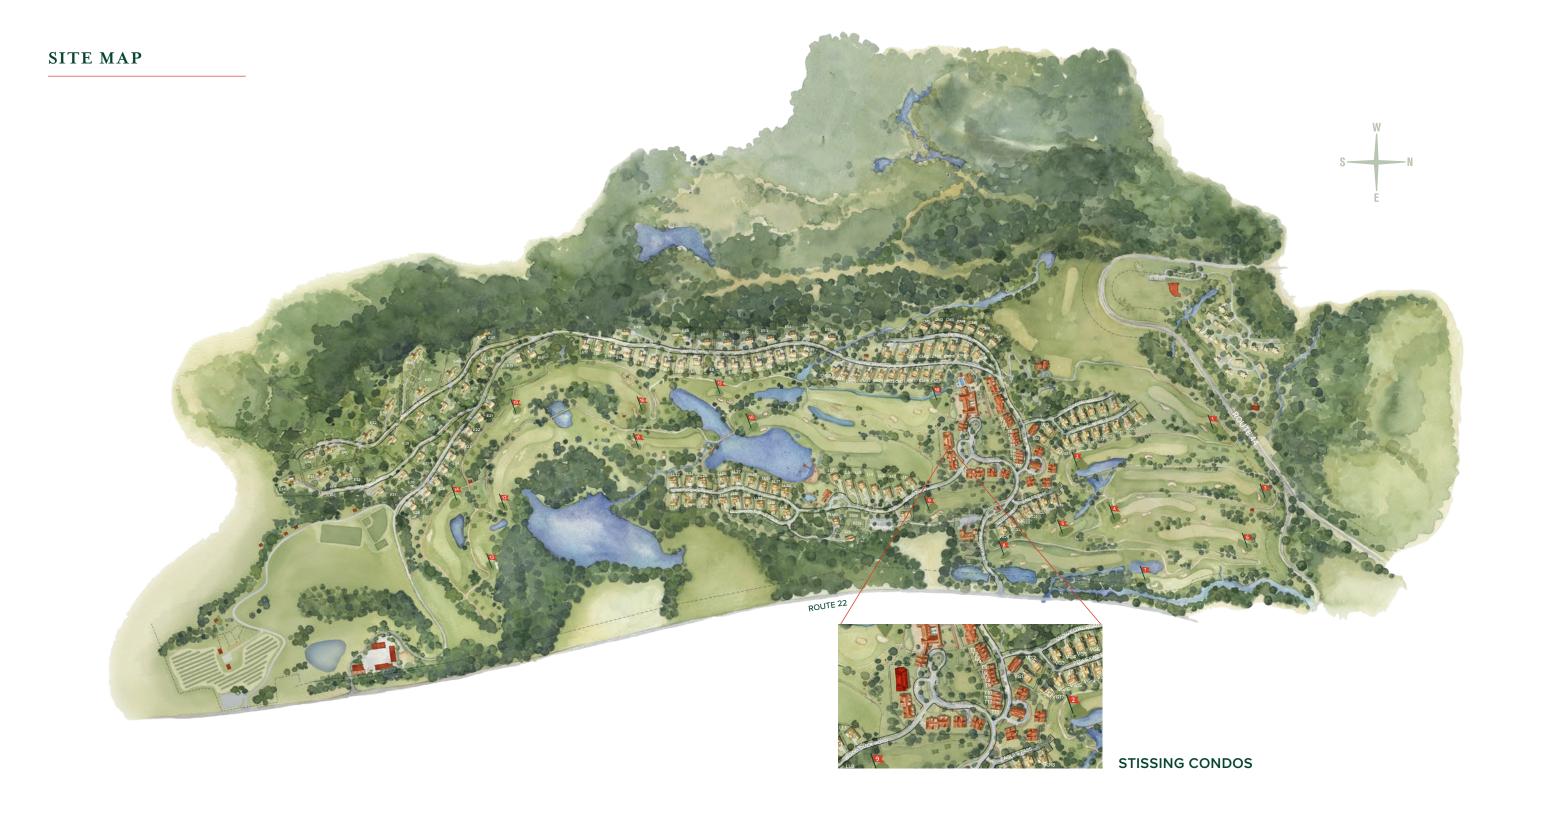

# Hudson Valley Lifestyle

The relaxed rural vibe of New York's historic Hudson Valley awaits you at Silo Ridge Field Club, a private, gated community on 850 scenic acres in Amenia, NY. Just two hours by automobile or train from Manhattan, this exclusive property offers members a world-class equestrian center, Tom Fazio-designed golf course, extensive and varied outdoor recreation, and the five-star amenities and unparalleled service that Discovery Land Company offers. Here in the heart of Dutchess County, you're surrounded by farmers' markets, apple orchards, and growers who produce fresh, local, and seasonal ingredients for the club's dining venues. Choose from a range of residences designed to reflect the area's unique aesthetic or select a custom lot for the estate you've always dreamed of. Limited to just 245 residences, Silo Ridge is a close-knit, environmentally conscious community that promotes an elevated family-forward lifestyle.

#### THE COMMUNITY

Silo Ridge offers many residential opportunities within its five distinct neighborhoods:

- Condominiums on The Green
- 77 Club Meadow, Lakeside, and Village Green single-family, developerbuilt residences
- 56 Estate Homesites from 0.5 acres to 2.0 acres