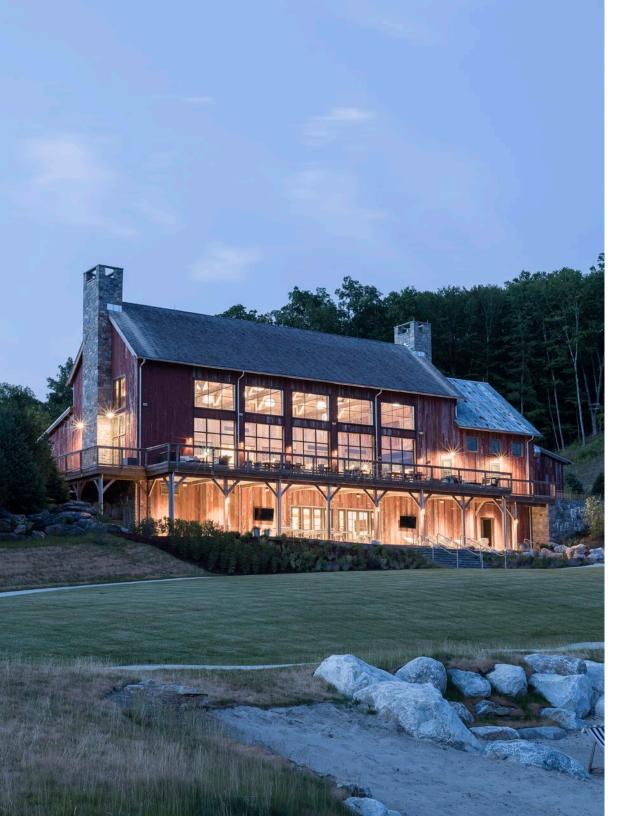

# Hudson Valley Lifestyle

The relaxed rural vibe of New York's historic Hudson Valley awaits you at Silo Ridge Field Club, a private, gated community on 850 scenic acres in Amenia, NY. Just two hours by automobile or train from Manhattan, this exclusive property offers members a world-class equestrian center, Tom Fazio-designed golf course, extensive and varied outdoor recreation, and the five-star amenities and unparalleled service that Discovery Land Company offers. Here in the heart of Dutchess County, you're surrounded by farmers' markets, apple orchards, and growers who produce fresh, local, and seasonal ingredients for the club's dining venues. Choose from a range of residences designed to reflect the area's unique aesthetic or select a custom lot for the estate you've always dreamed of. Limited to just 245 residences, Silo Ridge is a close-knit, environmentally conscious community that promotes an elevated family-forward lifestyle.