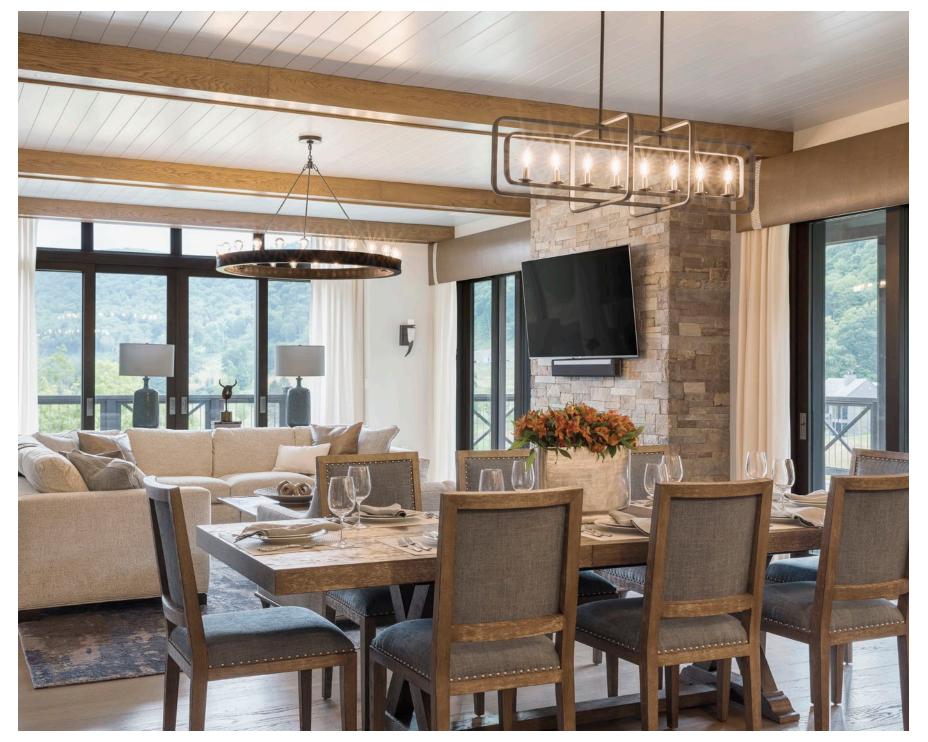

## **Stissing Condos**

Located in the heart of Silo Ridge, the Stissing Condos are equidistant to both The Barn and Ridge House. Located just minutes from world-class amenities, they offer the neighborhood flavor of a small Hudson Valley town. Elevators from the underground parking and storage area conveniently whisk you to your individual unit. The Stissing Condos boast Southern facing views of the #10 golf hole, lake, and mountains beyond.