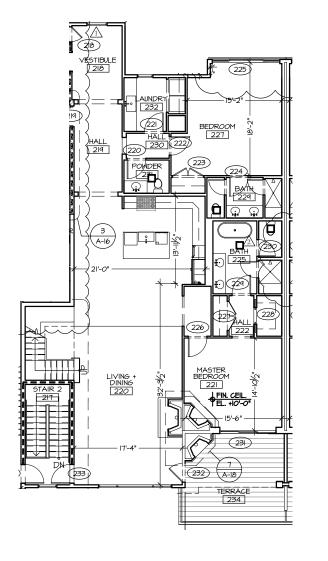

Unit 2, Two Bedroom

Unit 1, Three Bedroom

LOWER LEVEL

UPPER LEVEL

Unit 3, Two Bedroom

Unit 4, Two Bedroom

Unit 6, Four Bedroom

Unit 5, Three Bedroom

Unit 8, Three Bedroom

Unit 7, Four Bedroom