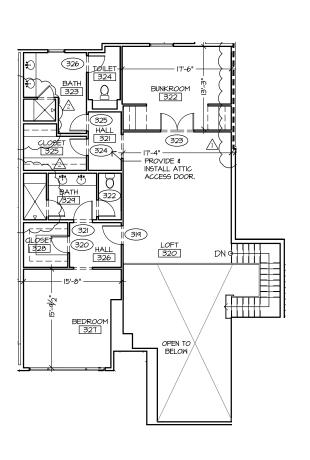

Unit 2, Two Bedroom

Unit 1, Three Bedroom

LOWER LEVEL

UPPER LEVEL

Unit 3, Two Bedroom

Unit 4, Two Bedroom

Unit 6, Four Bedroom

Unit 5, Three Bedroom

Unit 8, Three Bedroom

Unit 7, Four Bedroom