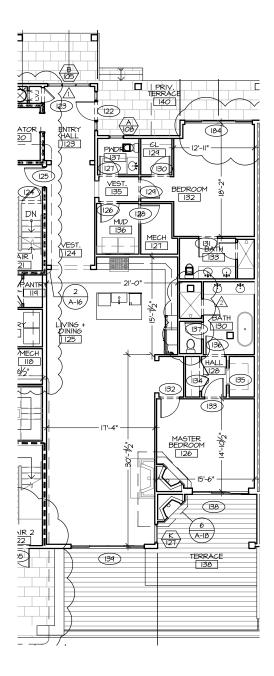

Unit 2, Two Bedroom

Unit 1, Three Bedroom

LOWER LEVEL

UPPER LEVEL

Unit 3, Two Bedroom

Unit 4, Two Bedroom

Unit 6, Four Bedroom

Unit 5, Three Bedroom