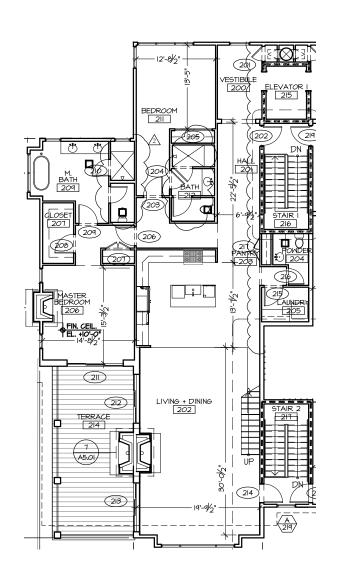

Unit 2, Two Bedroom

Unit 1, Three Bedroom

LOWER LEVEL

UPPER LEVEL

Unit 3, Two Bedroom

Unit 4, Two Bedroom

Unit 6, Four Bedroom

Unit 5, Three Bedroom

Unit 8, Three Bedroom

Unit 7, Four Bedroom