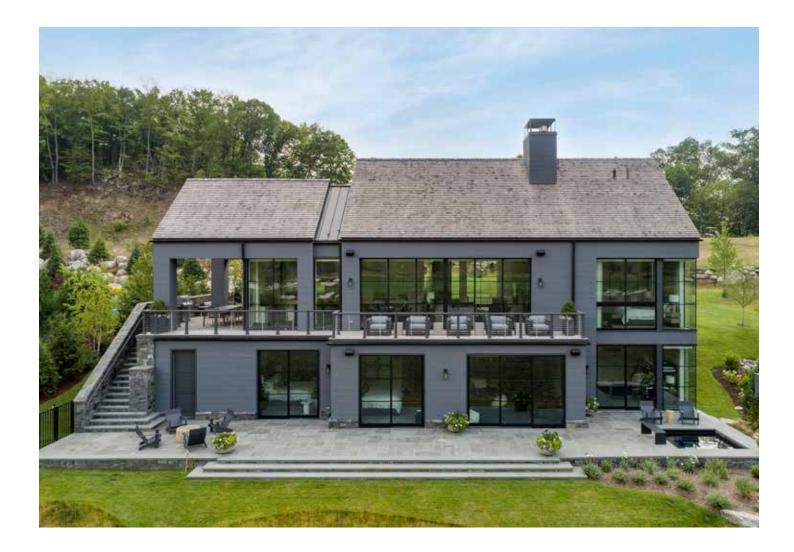

### MILLBROOK

Inspired by the classic barns of the Hudson Valley, the Millbrook is designed for the 21st century, with corner glass on three sides of the home. A doubleheight great room, exposed beams in the master bedroom, and tall windows throughout the home add to the light airy feeling, while a deck and covered porch invite outdoor entertainment. The floor plan can be customized to accommodate three, four, or five bedrooms and an interior ranging from 3,406 to 4,134 square feet.