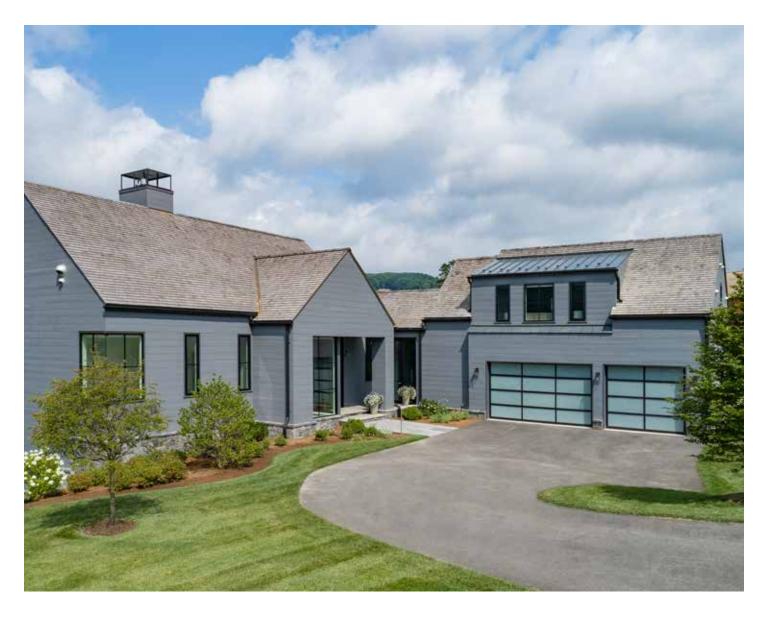

### MILLBROOK

Inspired by the classic barns of the Hudson Valley, the Millbrook is designed for the 21st century, with corner glass on three sides of the home. A doubleheight great room, exposed beams in the master bedroom, and tall windows throughout the home add to the light airy feeling, while a deck and covered porch invite outdoor entertainment. The floor plan can be customized to accommodate three, four, or five bedrooms and an interior ranging from 3,406 to 4,134 square feet.