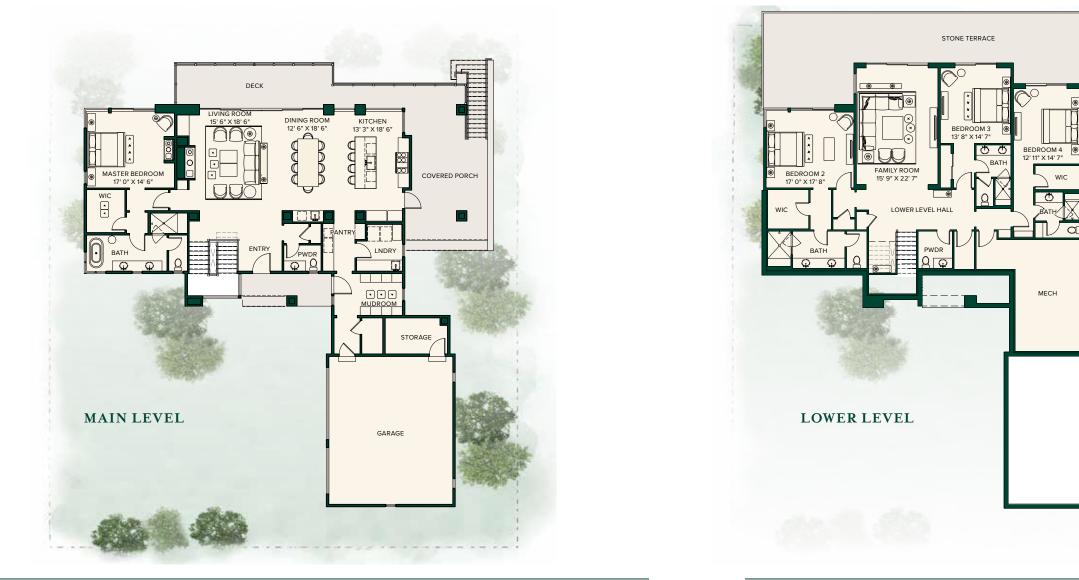

# FLOOR PLAN

#### Millbrook

## LAYOUT

Bedrooms1Bathrooms1Half Bathrooms1

# LAYOUT

Bedrooms3Bathrooms3Half Bathrooms