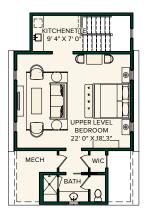

# FLOOR PLAN

### Millbrook

OPTIONAL UPPER LEVEL BEDROOM

LIVING SPACE
Optional Upper Level Bedroom 654 SF

T 845.789.1770 E sales@siloridge.com